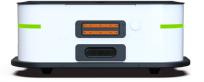

#### NAVIGATE WITH FASE

- · Zero degree turning radius, ensures obstacles are easily avoided
- Independent suspension allows for smooth operation over uneven surfaces
- Anti-collision bar stops the SLATE when contact is made

### FOR PROJECTS BIG AND SMALL

- 70kg payload capacity ensures you can add the equipment you need
- · Comes with two 350W hub motors
- 500mm² top mounting surface provides a large canvas for your payload

# **SPECIFICATIONS**

| Dimensions       | 500mm L x 500mm W x 222mm H                                      |
|------------------|------------------------------------------------------------------|
| Wheel Separation | 392mm                                                            |
| Wheel Diameter   | 165mm                                                            |
| Weight           | 40kg                                                             |
| Suspension       | 2 wheel independent, with 4 support casters                      |
| Steering Mode    | Differential                                                     |
| Battery Capacity | 24V 18Ah                                                         |
| Battery Type     | Lithium                                                          |
| Motor            | 2 x 350W hub motors                                              |
| Maximum Speed    | 1m/s   3.6k/hr                                                   |
| Turning Radius   | 0°                                                               |
| Payload Capacity | 70kg                                                             |
| Safety           | Emergency stop switch and anti-collision bar                     |
| Product Contents | 1x SLATE Robot<br>1x Charging Dock<br>1x Wireless Remote Control |