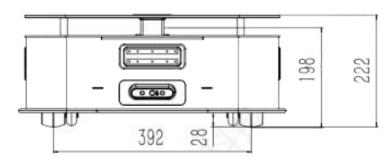

# **SPECIFICATIONS**

| Dimensions       | 500mm L x 500mm W x 222mm H                                      |
|------------------|------------------------------------------------------------------|
| Wheel Separation | 392mm                                                            |
| Wheel Diameter   | 165mm                                                            |
| Weight           | 40kg                                                             |
| Suspension       | 2 wheel independent, with 4 support casters                      |
| Steering Mode    | Differential                                                     |
| Battery Capacity | 24V 18Ah                                                         |
| Battery Type     | Lithium                                                          |
| Motor            | 2 x 350W hub motors                                              |
| Maximum Speed    | 1m/s   3.6k/hr                                                   |
| Turning Radius   | 0°                                                               |
| Payload Capacity | 70kg                                                             |
| Safety           | Emergency stop switch and anti-collision bar                     |
| Product Contents | 1x SLATE Robot<br>1x Charging Dock<br>1x Wireless Remote Control |

## **TECHNICAL DRAWING**