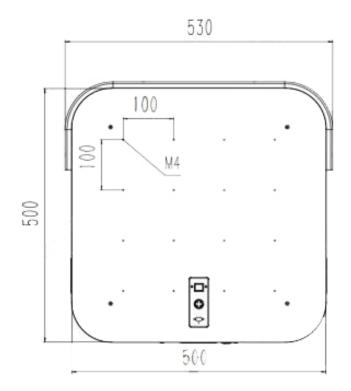

# **SPECIFICATIONS**

| Dimensions       | 500mm L x 500mm W x 222mm H                                      |
|------------------|------------------------------------------------------------------|
| Wheel Separation | 392mm                                                            |
| Wheel Diameter   | 165mm                                                            |
| Weight           | 40kg                                                             |
| Suspension       | 2 wheel independent, with 4 support casters                      |
| Steering Mode    | Differential                                                     |
| Battery Capacity | 24V 18Ah                                                         |
| Battery Type     | Lithium                                                          |
| Motor            | 2 x 350W hub motors                                              |
| Maximum Speed    | 1m/s   3.6k/hr                                                   |
| Turning Radius   | 0°                                                               |
| Payload Capacity | 70kg                                                             |
| Safety           | Emergency stop switch and anti-collision bar                     |
| Product Contents | 1x SLATE Robot<br>1x Charging Dock<br>1x Wireless Remote Control |

## **TECHNICAL DRAWING**