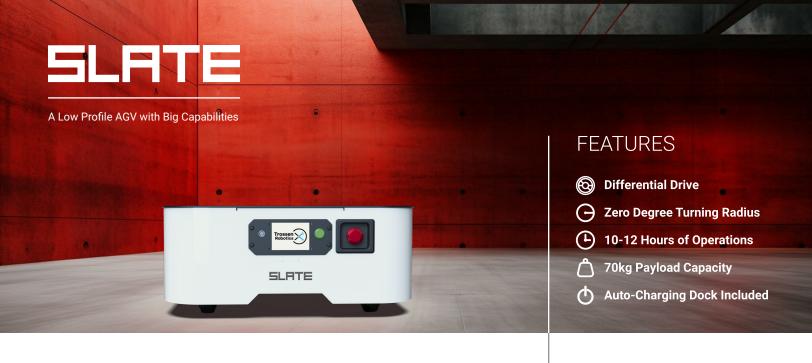

#### NAVIGATE WITH FASE

- · Zero degree turning radius, ensures obstacles are easily avoided
- Independent suspension allows for smooth operation over uneven surfaces
- Anti-collision bar stops the SLATE when contact is made

### FOR PROJECTS BIG AND SMALL

- 70kg payload capacity ensures you can add the equipment you need
- · Comes with two 350W hub motors
- 500mm² top mounting surface provides a large canvas for your payload

#### POWERED BY INTERBOTIX

SLATE comes with our Interbotix custom controller paired with the Interbotix Python library. Cut hundreds of lines of code down to a dozen or so, and take the guess work out of low level CAN programming by using our simple and intuitive modules.