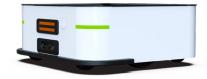

#### NAVIGATE WITH FASE

- · Zero degree turning radius, ensures obstacles are easily avoided
- Independent suspension allows for smooth operation over uneven surfaces
- Anti-collision bar stops the SLATE when contact is made

### FOR PROJECTS BIG AND SMALL

- 70kg payload capacity ensures you can add the equipment you need
- · Comes with two 350W hub motors
- 500mm² top mounting surface provides a large canvas for your payload